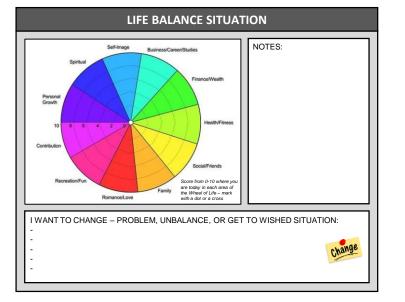

## **MY LIFE STRATEGY ONE-PAGER**

NAME:

DATE OF CREATION:

I AM 100% FULLY COMMITTED TO THIS LIFE STRATEGY



 BACKGROUND & LIFE EVALUATION

 PAST LIFE'S TOP 5 GREAT EXPERIENCES:

 1.

 2.

 3.

 4.

 5.

 MAJOR LIKES - CURRENT JOB / LIFE:

 WORK & PERSONAL SITUATIONS WHERE I HAVE BEEN "IN THE FLOW" AND WHY:



## PERSONAL WISHES – MORE OR LESS

YES

| I WANT MORE OF IN MY LIFE: | I WANT LESS OF IN MY LIFE:     |  |  |
|----------------------------|--------------------------------|--|--|
| 5 LEISURE ACTIVITIES:      | 5 PERSONAL CURRENT ACTIVITIES: |  |  |
|                            |                                |  |  |
| :                          |                                |  |  |
|                            |                                |  |  |
|                            |                                |  |  |
| 5 WORK-RELATED ACTIVITIES: | 5 CURRENT JOB ACTIVITIES:      |  |  |
|                            |                                |  |  |
| 1:                         |                                |  |  |
|                            |